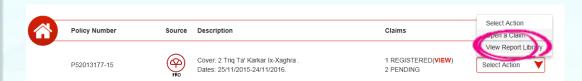

#### RENEW ONLINE & PAY

- 1. Policies Overview
- 2. Open a Claim
- 3. Renew Policy
- 4. View Reports
- 5. Update Details
- 6. Contact Us

Access the report library and download the documents related to your policies

**my**insurance

## HAVE ACCESS TO YOUR POLICY DOCUMENTS

- 1. Policies Overview
- 2. Open a Claim
- 3. Renew Policy
- 4. View Reports
- 5. Update Details
- 6. Contact Us

You can also update your personal details

**my**insurance