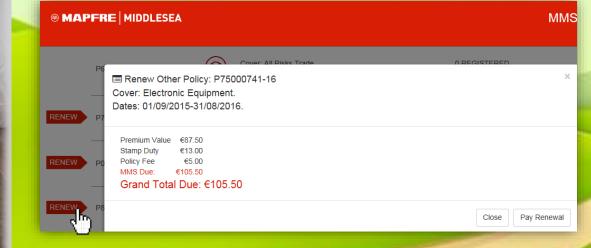

## BE NOTIFIED WHEN A RENEWAL IS PENDING

#### Renewals Notifications

Welcome Mr. Calleja

Since your last visit you have policies for renewal that require action. Click on the red arrow **Renew** before the policy number or choose **'Renew Policy'** from the respective drop down to start the renewal process.

#### RENEW ONLINE & PAY

- 1. Policies Overview
- 2. Open a Claim
- 3. Renew Policy
- 4. View Reports
- 5. Update Details
- 6. Contact Us

Access the report library and download the documents related to your policies