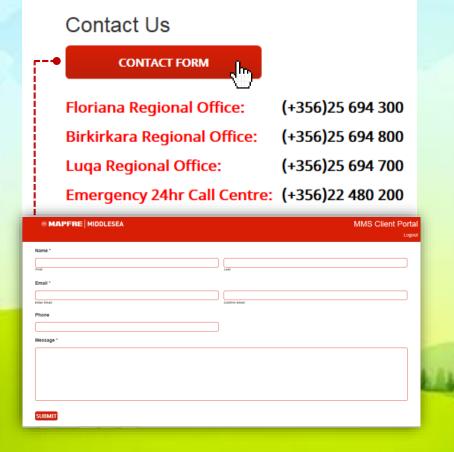

# START YOUR JOURNEY 1. Policies Overview 2. Open a Claim 3. Renew Policy 4. View Reports 5. Update Details 6. Contact Us ...and address all your queries online! myinsurance

#### **CONTACT US!**