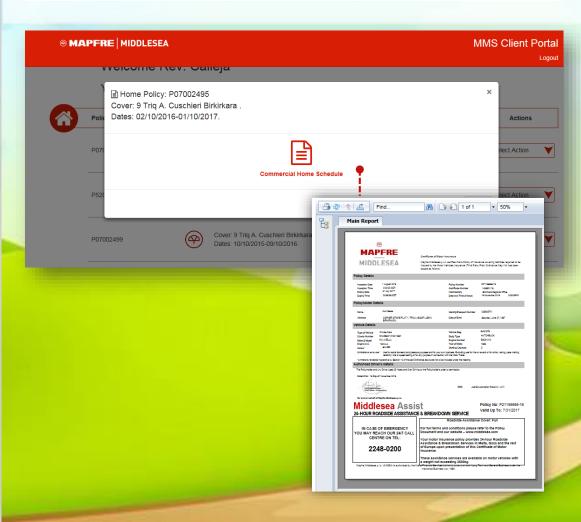

**my**insurance

## HAVE ACCESS TO YOUR POLICY DOCUMENTS

- 1. Policies Overview
- 2. Open a Claim
- 3. Renew Policy
- 4. View Reports
- 5. Update Details
- 6. Contact Us

You can also update your personal details

**my**insurance