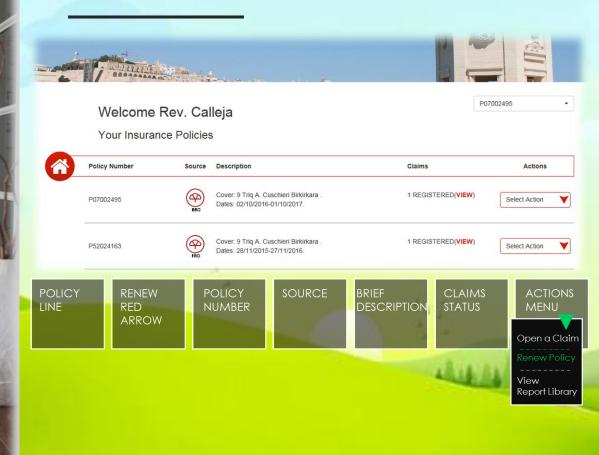

#### Renewals Notifications

Welcome Mr. Calleja

Since your last visit you have policies for renewal that require action. Click on the red arrow **Renew** before the policy number or choose **'Renew Policy'** from the respective drop down to start the renewal process.