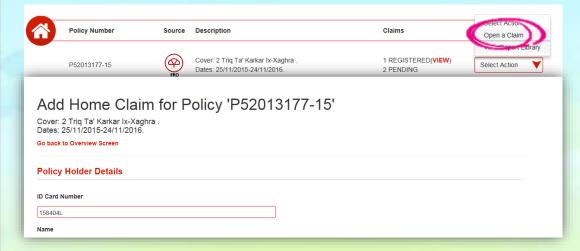

#### OPEN A CLAIM

## TRACK THE STATUS & PAY THE EXCESS\*

- 1. Policies Overview
- 2. Open a Claim
- 3. Renew Policy
- 4. View Reports
- 5. Update Details
- 6. Contact Us

If a renewal is pending, a pop-up will appear.
Renew your policies and make online payments