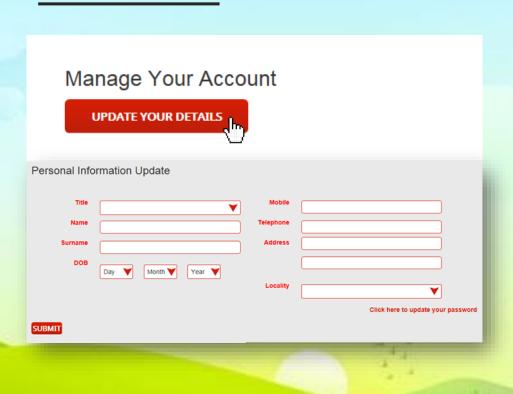

## HAVE ACCESS TO YOUR POLICY DOCUMENTS

- 1. Policies Overview
- 2. Open a Claim
- 3. Renew Policy
- 4. View Reports
- 5. Update Details
- 6. Contact Us

You can also update your personal details

**my**insurance

#### MANAGE YOUR ACCOUNT