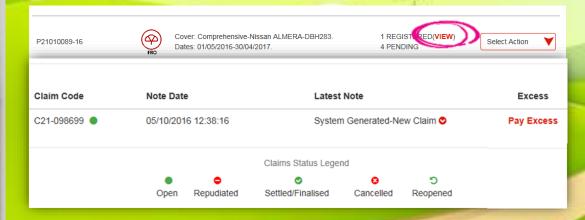

#### OPEN A CLAIM

## TRACK THE STATUS & PAY THE EXCESS\*

- 1. Policies Overview
- 2. Open a Claim
- 3. Renew Policy
- 4. View Reports
- 5. Update Details
- 6. Contact Us

If a renewal is pending, a pop-up will appear.
Renew your policies and make online payments