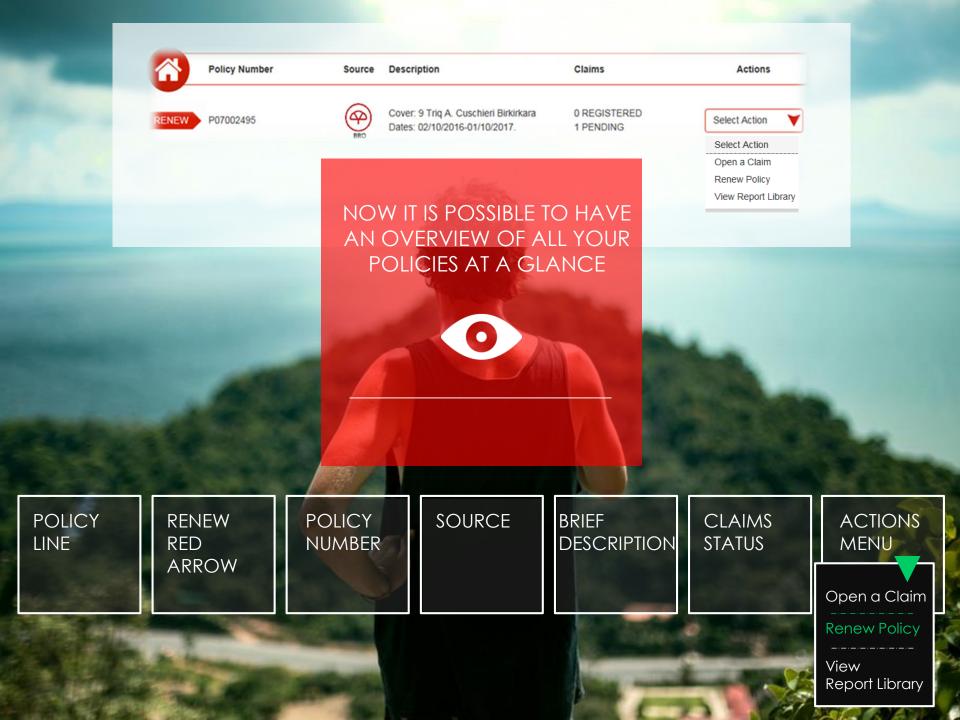

As soon as you log in, you will be presented with an overview of all your portfolio

myinsurance

# HAVE AN OVERVIEW OF YOUR PORTFOLIO

- 1. Policies Overview
- 2. Open a Claim
- 3. Renew Policy
- 4. View Reports
- 5. Update Details
- 6. Contact Us

Register a claim, track the status and pay the excess if required